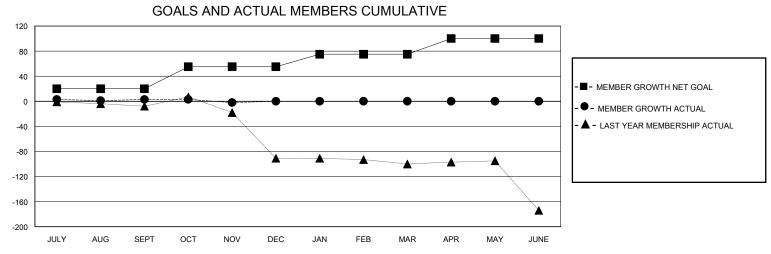

## District 12 S

GMT: LOCATION TENNESSEE GMT CA

| Clubs         |               |             |               | Members               |                       |                         |                                                    |  |
|---------------|---------------|-------------|---------------|-----------------------|-----------------------|-------------------------|----------------------------------------------------|--|
|               | RESULTS FOR   | R 2024-2025 |               | RESULTS FOR 2024-2025 |                       |                         |                                                    |  |
| QUARTER       | NEW CLUB GOAL | NEW CLUBS   | DROPPED CLUBS | QUARTER MEMB          | ER GROWTH NET<br>GOAL | MEMBER GROWTH<br>ACTUAL | DROPPED<br>MEMBERS ACTUAL<br>(including transfers) |  |
| JULY/AUG/SEPT | 0             | 0           | 0             | JULY/AUG/SEPT         | 20                    | 30                      | 13                                                 |  |
| OCT/NOV/DEC   | 1             | 0           | 0             | OCT/NOV/DEC           | 35                    | 7                       | 11                                                 |  |
| JAN/FEB/MAR   | 0             | 0           | 0             | JAN/FEB/MAR           | 20                    | 0                       | 0                                                  |  |
| APR/MAY/JUNE  | 0             | 0           | 0             | APR/MAY/JUNE          | 25                    | 0                       | 0                                                  |  |