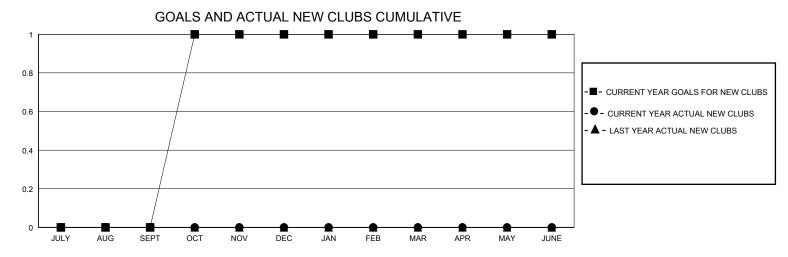

## District 12 S

GMT: LOCATION TENNESSEE GMT CA

| Clubs         |               |             |               | Members               |                       |                         |                                                    |  |
|---------------|---------------|-------------|---------------|-----------------------|-----------------------|-------------------------|----------------------------------------------------|--|
|               | RESULTS FOR   | R 2024-2025 |               | RESULTS FOR 2024-2025 |                       |                         |                                                    |  |
| QUARTER       | NEW CLUB GOAL | NEW CLUBS   | DROPPED CLUBS | QUARTER MEMB          | ER GROWTH NET<br>GOAL | MEMBER GROWTH<br>ACTUAL | DROPPED<br>MEMBERS ACTUAL<br>(including transfers) |  |
| JULY/AUG/SEPT | 0             | 0           | 0             | JULY/AUG/SEPT         | 20                    | 30                      | 13                                                 |  |
| OCT/NOV/DEC   | 1             | 0           | 0             | OCT/NOV/DEC           | 35                    | 7                       | 11                                                 |  |
| JAN/FEB/MAR   | 0             | 0           | 0             | JAN/FEB/MAR           | 20                    | 0                       | 0                                                  |  |
| APR/MAY/JUNE  | 0             | 0           | 0             | APR/MAY/JUNE          | 25                    | 0                       | 0                                                  |  |